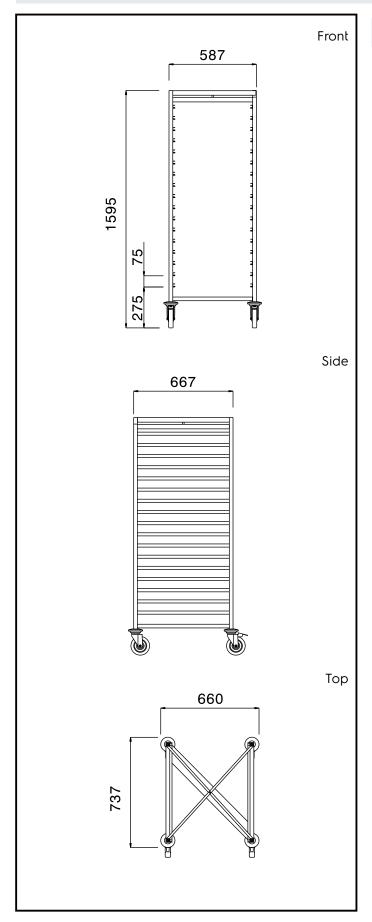

## **Key Information:**

External dimensions, Width:

361260 (CTR172SS)660 mmExternal dimensions, Depth:737 mmExternal dimensions, Height:1595 mmWheel material:Zinc platedWheel diameter:Ø 125Net weight:26 kg